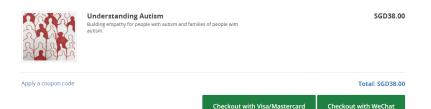

#### 3. Enroll in Courses

- 1. Click on Courses to browse through the listing.
- 2. Choose your desired course and click on "Enroll".

3. Checkout to make your payment by filling in the required billing information. Once the payment has been accepted, you will receive an official e-receipt as confirmation.