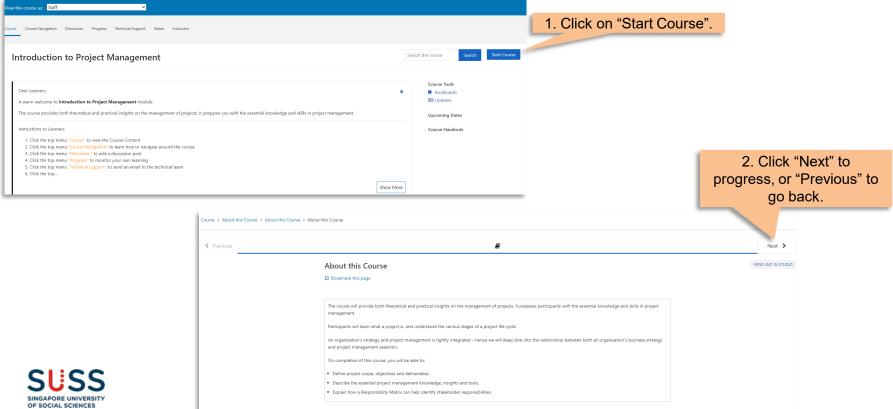

ARN



- 1. Go to https://(insert organisation name).unilearn.edu.sg.
- 2. Click on "Sign in".



3. Sign in with your email and password.

\*Please ensure that you do key in the correct password, as your account will be locked if you have keyed in the incorrect password thrice. You'll only be allowed to try again after 6 hours.



#### 3. Enroll in Courses



- 1. Click on Courses to browse through the listing.
- 2. Choose your desired course and click on "Enroll".



3. Checkout to make your payment by filling in the required billing information. Once the payment has been accepted, you will receive an official e-receipt as confirmation.



## 4. Course Navigation – Course Content



2. Click "Course" to go into the course content.





# 4. Course Navigation -**Starting on the Course**



STAFF DEBUG INFO



## 4. Course Navigation – Taking Notes



2. Go to "Notes" to locate or review all of your notes or bookmarks.





#### 5. Complete the Quizzes

3. Go to progress.





# 6. Engage in Discussions





#### 7. Evaluate the Course

- > Introduction
- > Topic 1: Issues in Marriage
- > Topic 2: Role of a Marital First Responder (MFR)
- Topic 3: Skills for a MFR

Topic overview

- 3.1 Core Skills L.E.A.P.
- 3.2 Advanced Skills C.A.R.
- 3.3 Maintaining Boundaries
- Knowledge Check (1 Question)
  Quiz

Discussion

- Course Summary
- > Resources
- Course Evaluation Survey

Course Evaluation Survey

At the end of your course, do remember to complete the course evaluation survey!







### How do I reset my password?



1. Click on "Need help logging in?"

# Password Reset Yo