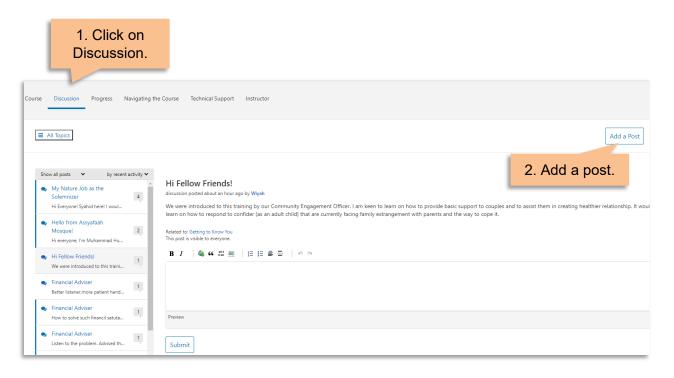

locked if you have keyed in the incorrect password thrice. You'll only be allowed to try again after 6 hours.



#### 3. Enroll in Courses



- 1. Click on Courses to browse through the listing.
- 2. Choose your desired course and click on "Enroll".



3. Checkout to make your payment by filling in the required billing information. Once the payment has been accepted, you will receive an official e-receipt as confirmation.



## 4. Course Navigation – Course Content



2. Click "Course" to go into the course content.





# 4. Course Navigation -**Starting on the Course**



STAFF DEBUG INFO



## 4. Course Navigation – Taking Notes



2. Go to "Notes" to locate or review all of your notes or bookmarks.





#### 5. Complete the Quizzes

3. Go to progress.





# 6. Engage in Discussions





#### 7. Evaluate the Course

- > Introduction
- > Topic 1: Issues in Marriage
- > Topic 2: Role of a Marital First Responder (MFR)
- Topic 3: Skills for a MFR

Topic overview

- 3.1 Core Skills L.E.A.P.
- 3.2 Advanced Skills C.A.R.
- 3.3 Maintaining Boundaries
- Knowledge Check (1 Question)
  Quiz

Discussion

- Course Summary
- > Resources
- Course Evaluation Survey

Course Evaluation Survey

At the end of your course, do remember to complete the course evaluation survey!







### How do I reset my password?



1. Click on "Need help logging in?"

# Password Reset You're receiving this e-mail because you requested a password reset for your user account at SUSS.UniLEARN. If you didn't request this change, you can disregard this email - we have not yet reset your password.



2. Enter