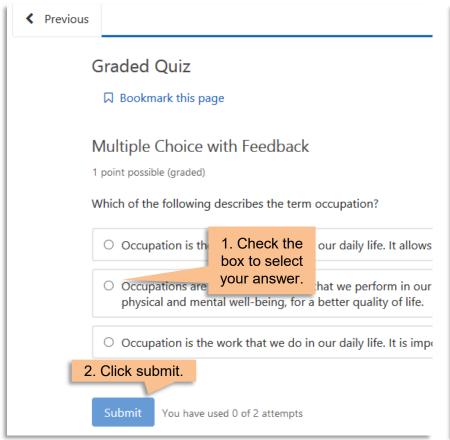

assword, as your account will be locked if you have keyed in the incorrect password thrice. You'll only be allowed to try again after 6 hours.



#### 3. Enroll in Courses



- 1. Click on Courses to browse through the listing.
- 2. Choose your desired course and click on "Enroll".



3. Checkout to make your payment by filling in the required billing information. Once the payment has been accepted, you will receive an official e-receipt as confirmation.



## 4. Course Navigation – Course Content



2. Click "Course" to go into the course content.





# 4. Course Navigation -**Starting on the Course**



STAFF DEBUG INFO



## 4. Course Navigation – Taking Notes



2. Go to "Notes" to locate or review all of your notes or bookmarks.





#### 5. Complete the Quizzes

3. Go to progress.





# 6. Engage in Discussions





#### 7. Evaluate the Course

- > Introduction
- > Topic 1: Issues in Marriage
- > Topic 2: Role of a Marital First Responder (MFR)
- Topic 3: Skills for a MFR

Topic overview

- 3.1 Core Skills L.E.A.P.
- 3.2 Advanced Skills C.A.R.
- 3.3 Maintaining Boundaries
- Knowledge Check (1 Question)
  Quiz

Discussion

- Course Summary
- > Resources
- Course Evaluation Survey

Course Evaluation Survey

At the end of your course, do remember to complete the course evaluation survey!







### How do I reset my password?



1. Click on "Need help logging in?"

# Password Reset You're receiving this e-mail because you requested a password reset for your user account at SUSS.UniLEARN. If you didn't request this change, you can disregard this email - we have not yet