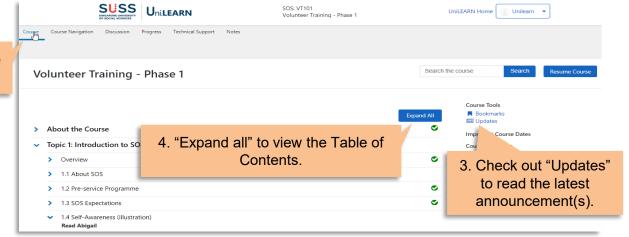

# 4. Course Navigation -**Starting on the Course**

STAFF DEBUG INFO

## 4. Course Navigation – Taking Notes

2. Go to "Notes" to locate or review all of your notes or bookmarks.