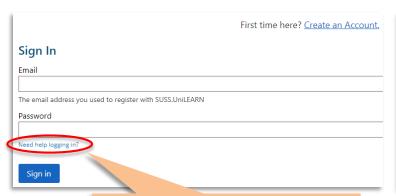

# 4. Course Navigation -**Starting on the Course**



STAFF DEBUG INFO



## 4. Course Navigation – Taking Notes



2. Go to "Notes" to locate or review all of your notes or bookmarks.





#### 5. Complete the Quizzes

3. Go to progress.





# 6. Engage in Discussions





#### 7. Evaluate the Course

- > Introduction
- > Topic 1: Issues in Marriage
- > Topic 2: Role of a Marital First Responder (MFR)
- Topic 3: Skills for a MFR

Topic overview

- 3.1 Core Skills L.E.A.P.
- 3.2 Advanced Skills C.A.R.
- 3.3 Maintaining Boundaries
- Knowledge Check (1 Question)
  Quiz

Discussion

- Course Summary
- > Resources
- Course Evaluation Survey

Course Evaluation Survey

At the end of your course, do remember to complete the course evaluation survey!







### How do I reset my password?



1. Click on "Need help logging in?"

# Password Reset You're receiving this e-mail because you requested a password reset for your user account at SUSS.UniLEARN. If you didn't request this change, you can disregard this email - we have not yet reset your password.



2. Enter your email and click "Recover my password".

| Reset Your Password                  |  |
|--------------------------------------|--|
| Enter and confirm your new password. |  |
| New Password                         |  |
| Confirm Password                     |  |
| Reset My Pas                         |  |



**Change my Password** 

3. Check your inbox for the password reset email and click "Change my Password".

4. Enter and confirm your new password.