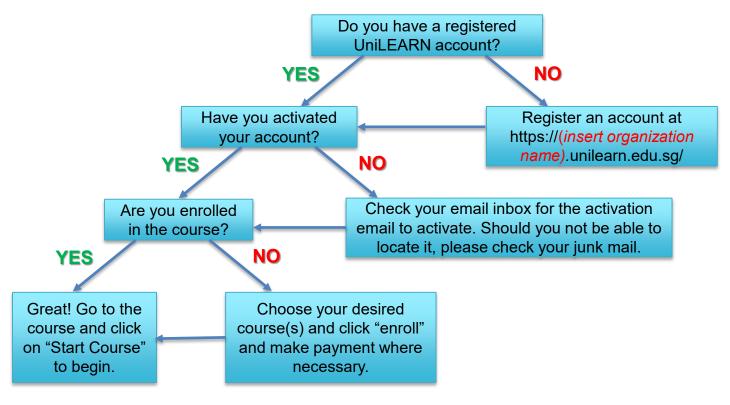

# 1. Register & Activate Your UniLEARN Account

- 1. Go to https://(insert organisation name).unilearn.edu.sg.
- 2. Click on "Register Now".

3. Fill in the online form for account creation.

#### **Account Activation**

You're almost there! Use the link below to activate your account to access engaging, highquality SUSS.UniLEARN courses. Note that you will not be able to log back into your account until you have activated it.

4. You should receive an account activation email in your inbox. Click on "Activate your Account". Should you not be able to locate it, do check your spam/junk mail for it.

### 2. Sign in to UniLEARN

- 1. Go to https://(insert organisation name).unilearn.edu.sg.
- 2. Click on "Sign in".

3. Sign in with your email and password.

\*Please ensure that you do key in the correct password, as your account will be locked if you have keyed in the incorrect password thrice. You'll only be allowed to try again after 6 hours.

#### 3. Enroll in Courses

- 1. Click on Courses to browse through the listing.
- 2. Choose your desired course and click on "Enroll".

3. Checkout to make your payment by filling in the required billing information. Once the payment has been accepted, you will receive an official e-receipt as confirmation.