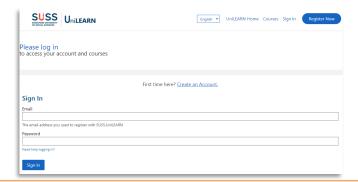

### 2. Sign in to UniLEARN

- 1. Go to https://(insert organisation name).unilearn.edu.sg.
- 2. Click on "Sign in".

3. Sign in with your email and password.

\*Please ensure that you do key in the correct password, as your account will be locked if you have keyed in the incorrect password thrice. You'll only be allowed to try again after 6 hours.