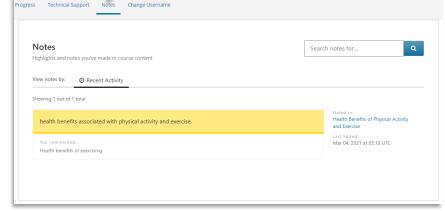

## 4. Course Navigation – Taking Notes

2. Go to "Notes" to locate or review all of your notes or bookmarks.