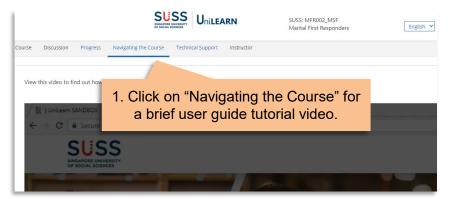

## 4. Course Navigation – Course Content

2. Click "Course" to go into the course content.