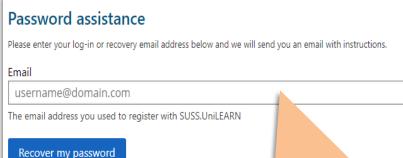

2. Enter your email and click "Recover my password".

| Reset Your Password                  |  |
|--------------------------------------|--|
| Enter and confirm your new password. |  |
| New Password                         |  |
| Confirm Password                     |  |
| Reset My Pas                         |  |