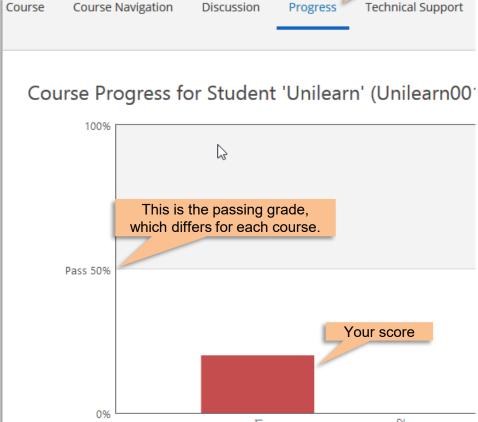

sword, as your account will be locked if you have keyed in the incorrect password thrice. You'll only be allowed to try again after 6 hours.



#### 3. Enroll in Courses



- 1. Click on Courses to browse through the listing.
- 2. Choose your desired course and click on "Enroll".



3. Checkout to make your payment by filling in the required billing information. Once the payment has been accepted, you will receive an official e-receipt as confirmation.



## 4. Course Navigation – Course Content



2. Click "Course" to go into the course content.





# 4. Course Navigation -**Starting on the Course**



STAFF DEBUG INFO



## 4. Course Navigation – Taking Notes



2. Go to "Notes" to locate or review all of your notes or bookmarks.





#### 5. Complete the Quizzes

3. Go to progress.





# 6. Engage in Discussions





#### 7. Evaluate the Course

- > Introduction
- > Topic 1: Issues in Marriage
- > Topic 2: Role of a Marital First Responder (MFR)
- Topic 3: Skills for a MFR

Topic overview

- 3.1 Core Skills L.E.A.P.
- 3.2 Advanced Skills C.A.R.
- 3.3 Maintaining Boundaries
- Knowledge Check (1 Question)
  Quiz

Discussion

- Course Summary
- > Resources
- Course Evaluation Survey

Course Evaluation Survey

At the end of your course, do remember to complete the course evaluation survey!







### How do I reset my password?



1. Click on "Need help logging in?"

# Password Reset You're receiving this e-mail because you requested a password reset for your user account at SUSS.UniLEARN. If you didn't request this change, you can disregard this email - we have not yet re