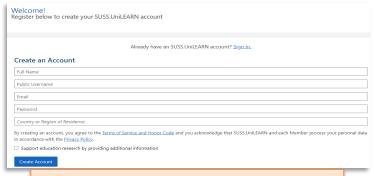

# 1. Register & Activate Your UniLEARN Account

- 1. Go to https://(insert organisation name).unilearn.edu.sg.
- 2. Click on "Register Now".

3. Fill in the online form for account creation.