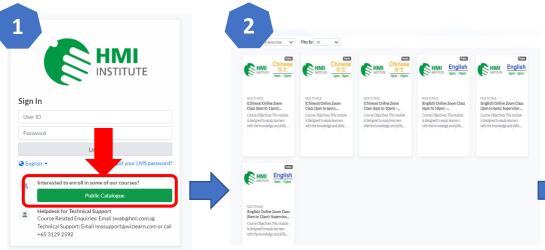

## Registration Instructions for Supervisory Training in ART Self-Swab (Synchronous E-Learning)

Go to direct <u>registration</u> <u>page</u> and click on "Public Catalogue" (green button)

Choose preferred timeslot (8am -12pm, 2pm - 6pm, or 6pm - 10pm) & English or Chinese class