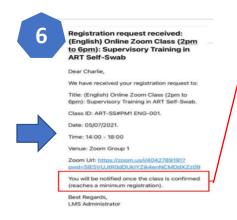

You will be notified once the class is confirmed (reaches a minimum registration).

Register with your particulars, company profile info, and create a profile. Please use a **valid email address** as confirmation will be sent to that email address.

Zoom link automatically sent to participant's registered email address. Do note that this email is **not a confirmation.** 

Registration Ends: 03/07/2021

Confirmation emails will be automatically sent when the minimum no. of learners required to open a class is achieved (30 pax). Classes may be cancelled 1 day before & participants asked to reschedule if there are not enough learners to open up a class.